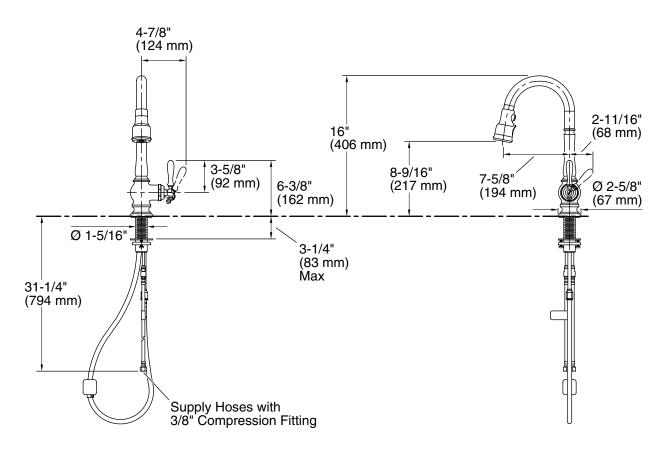

### **Technical Information**

All product dimensions are nominal.

### Spout:

Spout reach: 7-5/8" (193 mm)

### Adapters, Rough-in and Extension Kits

1012715 Range: 3-1/4" (83 mm) - 5-3/8" (137 mm)